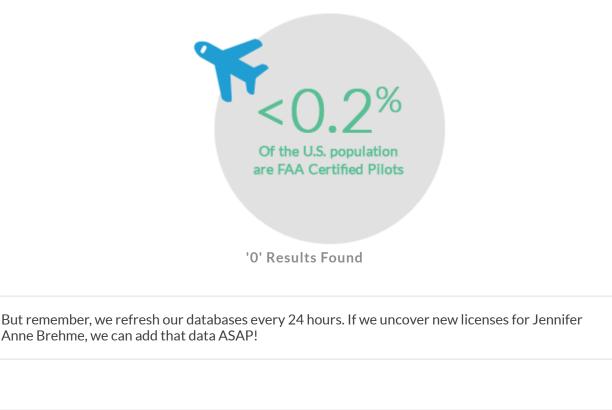

# LICENSES

Our extensive public records search did not uncover professional licenses for Jennifer Anne Brehme.

There are 618,660 FAA certified pilots in the U.S. **That's less than 0.2% of the population.** 

So, if FAA license information doesn't show up here, Jennifer Anne Brehme may not have one.

Share This Report

UNCOVER VALUABLE ASSETS OWNED BY JENNIFER ANNE BREHME NOW

1 Premium Asset Found